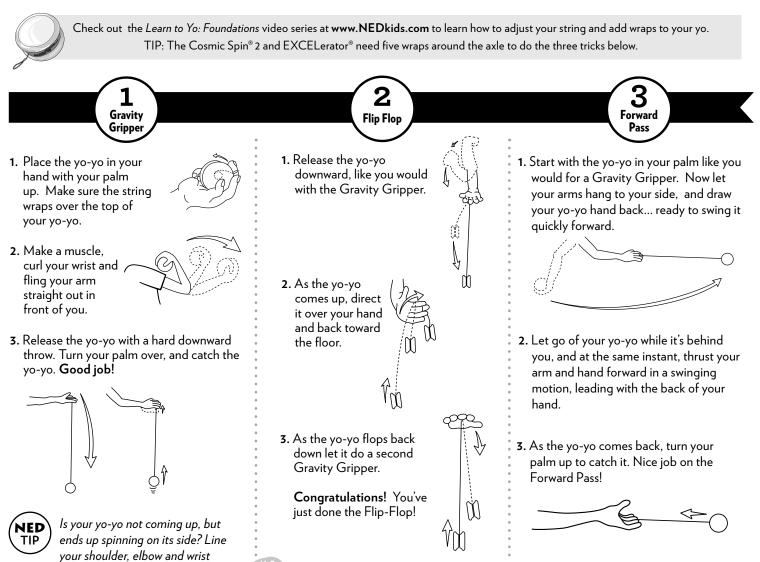

# Hello families,

**NED's Mindset Mission** is a positive behaviour assembly visiting our school! A world-class performer takes our students on a 45-minute journey filled with storytelling, illusions, yo-yo tricks and humour.

NED's message and memorable friends inspire students, promote academic achievement, and support our school goals. NED will become a positive role model at both school and at home.

Never give up Encourage others D o their best<sup>®</sup>

Our school receives this assembly at no-cost because another school community has paid-it-forward to us. Now it's our turn—you can help by purchasing a NED-messaged yo-yo and accessories. A yo-yo is both a mindset tool and tangible reminder of NED's message. While learning to yo, children will make mistakes, try again, and improve. Read more at www.MindsetMission.com/yoyos.

# Our school's yo-yo sale

| SALE DATES:                                                                                       | TIME: _                                                                                                                                                                                                                                                                                                                                                                                                                                                                                                                                                                                                                                                                                                                                                                                                                                                                                                                                                                                                                                                                                                                                                                                                                                                                                                                                                                                                                                                                                                                                                                                                                                                                                                                                                                                                                                                                            |                                                                                                           |  |
|---------------------------------------------------------------------------------------------------|------------------------------------------------------------------------------------------------------------------------------------------------------------------------------------------------------------------------------------------------------------------------------------------------------------------------------------------------------------------------------------------------------------------------------------------------------------------------------------------------------------------------------------------------------------------------------------------------------------------------------------------------------------------------------------------------------------------------------------------------------------------------------------------------------------------------------------------------------------------------------------------------------------------------------------------------------------------------------------------------------------------------------------------------------------------------------------------------------------------------------------------------------------------------------------------------------------------------------------------------------------------------------------------------------------------------------------------------------------------------------------------------------------------------------------------------------------------------------------------------------------------------------------------------------------------------------------------------------------------------------------------------------------------------------------------------------------------------------------------------------------------------------------------------------------------------------------------------------------------------------------|-----------------------------------------------------------------------------------------------------------|--|
|                                                                                                   |                                                                                                                                                                                                                                                                                                                                                                                                                                                                                                                                                                                                                                                                                                                                                                                                                                                                                                                                                                                                                                                                                                                                                                                                                                                                                                                                                                                                                                                                                                                                                                                                                                                                                                                                                                                                                                                                                    |                                                                                                           |  |
|                                                                                                   | Service Se | NOLES AND A RUNA                                                                                          |  |
| NED <sup>®</sup> YO<br>Learn the basics of yo-yoing with a<br>fixed axle yo-yo. Glow-in-the-dark. | BOOMERANG®<br>Great for learning basic tricks.<br>With a strong throw, this auto-return<br>yo-yo 'sleeps' at the end of the string and<br>then comes back to you automatically.                                                                                                                                                                                                                                                                                                                                                                                                                                                                                                                                                                                                                                                                                                                                                                                                                                                                                                                                                                                                                                                                                                                                                                                                                                                                                                                                                                                                                                                                                                                                                                                                                                                                                                    | <b>EXCELERATOR</b> <sup>®</sup><br>Professional, ball-bearing yo for<br>intermediate and advanced tricks. |  |
| REPLACEMENT<br>STRING PACK                                                                        | YO-YO<br>HOLSTER                                                                                                                                                                                                                                                                                                                                                                                                                                                                                                                                                                                                                                                                                                                                                                                                                                                                                                                                                                                                                                                                                                                                                                                                                                                                                                                                                                                                                                                                                                                                                                                                                                                                                                                                                                                                                                                                   | Designs and colours will vary.<br>Prices include tax<br>(where applicable).                               |  |
| Name:                                                                                             | me: Amount Due:                                                                                                                                                                                                                                                                                                                                                                                                                                                                                                                                                                                                                                                                                                                                                                                                                                                                                                                                                                                                                                                                                                                                                                                                                                                                                                                                                                                                                                                                                                                                                                                                                                                                                                                                                                                                                                                                    |                                                                                                           |  |
| Teacher:                                                                                          | Please make cheques payable to our school.                                                                                                                                                                                                                                                                                                                                                                                                                                                                                                                                                                                                                                                                                                                                                                                                                                                                                                                                                                                                                                                                                                                                                                                                                                                                                                                                                                                                                                                                                                                                                                                                                                                                                                                                                                                                                                         |                                                                                                           |  |

# Our school's yo-yo sale

There's still time to get a NED yo! Bring your payment to school tomorrow, so you too can start learning NED's Six Trix!

# NED'S SIX TRIX

NEVER GIVE UP ENCOURAGE OTHERS DO YOUR BEST®

# Is your string too long?

1. Measure the String

Let the string out and set the yo-yo on the ground. Pinch the string at your elbow and let the top part drop. Slide your other finger down two inches (5 cm). 2. Make a Solid Loop Tie a new knot by wrapping the string around your fingernail and pinching it with your thumb, just like tying a balloon. Slide it off your finger.

Slip the end underneath and pull it through to form a penny-sized loop. Pull the knot tight and cut off the extra string.

**3. Make a Slip Loop** This loop will fit any size finger, so the yo-yo doesn't fall off your hand.

straight out in front of you before

your hard downward throw.

For the rest of NED's Six Trix —and more— visit www.NEDkids.com